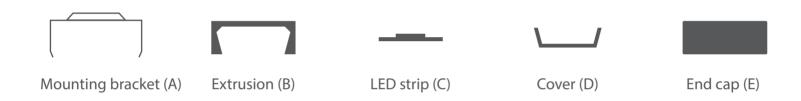

## Parts needed to mount the MICRO-ALU profile

www.KlusDesign.eu 1

 $\boldsymbol{1}_{\bullet}$  Feed the power cable. Attach the mounting bracket (A) to the surface with bolts.

**2.** Install the LED strip (C) in the extrusion (B), insert the cover (D) and the end caps (E).

 ${f 3}_{ullet}$  Connect power to the LED strip and mount the extrusion (B) in the mounting bracket.

www.KlusDesign.eu 2