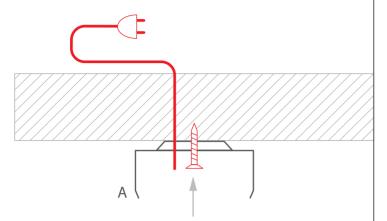

www.KlusDesign.eu 1

 $\boldsymbol{1}_{\bullet}$  Feed the power cable. Attach the mounting bracket (A) to the surface with bolts.

**2.** Install the LED strip (C) in the extrusion (B), insert the cover (D) and the end caps (E).