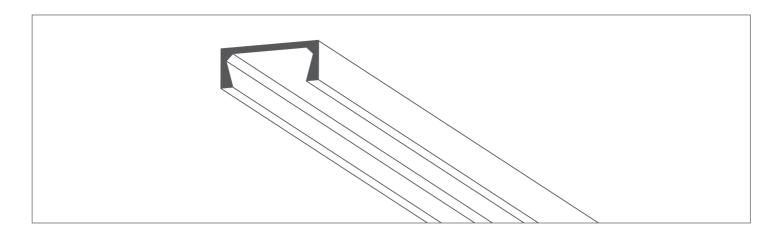

www.KlusDesign.eu 1

 $\boldsymbol{1}_{\bullet}$  Feed the power cable. Attach the mounting bracket (A) to the surface with bolts.

**2.** Install the LED strip (C) in the extrusion (B), insert the cover (D) and the end caps (E).

 ${f 3}_{ullet}$  Connect power to the LED strip and mount the extrusion (B) in the mounting bracket.

www.KlusDesign.eu 2