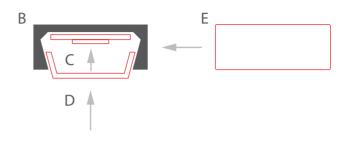

www.KlusDesign.eu 1

 $\boldsymbol{1}_{\bullet}$  Feed the power cable. Attach the mounting bracket (A) to the surface with bolts.

**2.** Install the LED strip (C) in the extrusion (B), insert the cover (D) and the end caps (E).

 ${f 3}_{ullet}$  Connect power to the LED strip and mount the extrusion (B) in the mounting bracket.

www.KlusDesign.eu 2